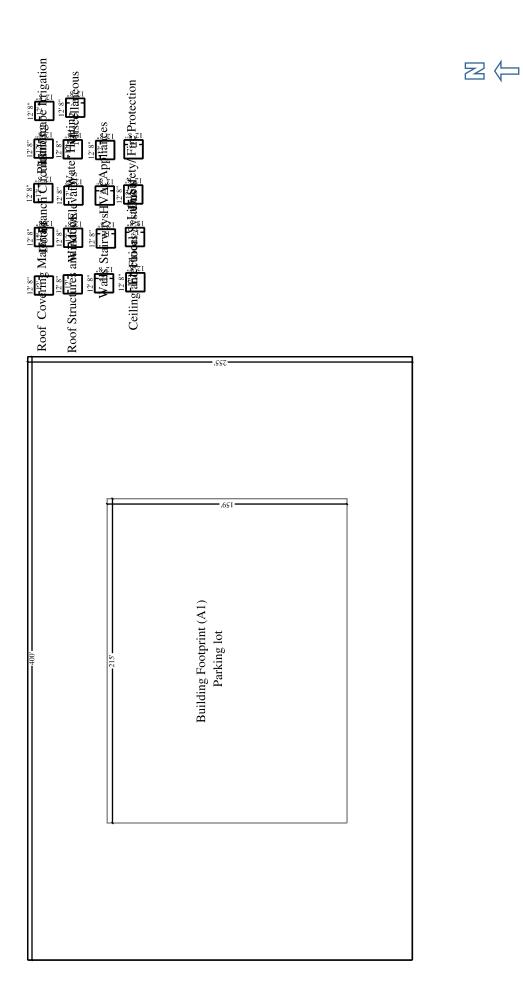

| Structural Systems                                                                                                                                                           |           |      |                   |            |
|------------------------------------------------------------------------------------------------------------------------------------------------------------------------------|-----------|------|-------------------|------------|
| Parking lot                                                                                                                                                                  |           |      |                   | Height: 4" |
| DESCRIPTION                                                                                                                                                                  |           | QTY  | <b>UNIT PRICE</b> | TOTAL      |
| To resurface parking lot and curbs around building.                                                                                                                          |           |      |                   |            |
| 25. Replace Asphalt overlay - 1 1/2"                                                                                                                                         | 67,815.00 | SF@  | 2.35 =            | 159,365.25 |
| Includes: 1 1/2" asphalt overlay and installation labor.<br>Average life expectancy 18 years<br>Average depreciation 5.56% per year<br>26. Install Curb wall - up to 6" x 6" | 748.00    | LF @ | 5.85 =            | 4,375.80   |
| Includes: Concrete and installation labor.<br>Quality: 6 bag concrete curbing, 6"x 6".                                                                                       |           |      |                   |            |

| Roof Covering Materials                                       |                  |            | Height: 8' |
|---------------------------------------------------------------|------------------|------------|------------|
| DESCRIPTION                                                   | QTY              | UNIT PRICE | TOTAL      |
| For professional to remove drain covers and clean debris from | all roof drains. |            |            |
| 27. Replace Roof drain cover - Detach & reset                 | 20.00 EA @       | 47.42 =    | 948.40     |
| To allow for cleaning                                         |                  |            |            |
| 28. Replace Membrane Roofing Installer - per hour             | 4.00 HR @        | 104.15 =   | 416.60     |
| To clean roof drains                                          |                  |            |            |

| Roof Structures and Attics |     |                   | Height: 8' |
|----------------------------|-----|-------------------|------------|
| DESCRIPTION                | QTY | <b>UNIT PRICE</b> | TOTAL      |

#### **CONTINUED - Roof Structures and Attics**

| DESCRIPTION                                                                                                                                                                                                                       |              | QTY             | UNIT PRICE              | TOTAL      |
|-----------------------------------------------------------------------------------------------------------------------------------------------------------------------------------------------------------------------------------|--------------|-----------------|-------------------------|------------|
| Some units ceiling areas have rolled batt insulation, some do not.                                                                                                                                                                |              |                 |                         |            |
| <b>Spray foam insulation is not present in any areas.</b><br>29. R&R Batt insulation - 12" - R38 - paper faced                                                                                                                    | 1.00         | SF @            | 1.73 =                  | 1.73       |
| 30. R&R Sprayed polyurethane foam - 2lb mix - per inch thick                                                                                                                                                                      |              | SF@             | 1.73 =<br>2.26 =        | 2.26       |
|                                                                                                                                                                                                                                   | 1.00         | 51 @            | 2.20 -                  |            |
| Walls                                                                                                                                                                                                                             |              |                 |                         | Height: 8' |
| DESCRIPTION                                                                                                                                                                                                                       |              | QTY             | <b>UNIT PRICE</b>       | TOTAL      |
| Exterior:                                                                                                                                                                                                                         |              |                 |                         |            |
| 31. R&R Synthetic stucco crack repair                                                                                                                                                                                             | 500.00       | LF@             | 9.71 =                  | 4,855.00   |
| Includes: Stucco adhesive and base coat, detail glass fiber netting, finish coa<br>of synthetic stucco and to discard in a job-site waste receptacle.<br>Quality: 4" wide repair following the crack line.                        |              |                 |                         | Ĩ          |
| 32. Replace Stucco - Fog coat                                                                                                                                                                                                     | 500.00       |                 | 1.18 =                  | 590.00     |
| Includes: Fog mix (pigmented bonding cement), masking materials, and lab                                                                                                                                                          |              | spray, and LF @ | -                       | 6.02       |
| 33. Replace Synthetic stucco - additional charge for raised trim                                                                                                                                                                  |              |                 | 6.02 =                  | 6.02       |
| Includes: Additional material for raised stucco trim and labor to install. For<br>Quality: Three coat synthetic stucco with rigid foam backing and contrasting                                                                    |              | ia number       | s on exterior.          |            |
| Interior:                                                                                                                                                                                                                         | 5 0010101    |                 |                         |            |
| 34. Drywall tape joint/repair - per LF                                                                                                                                                                                            | 50.00        | LF @            | 6.69 =                  | 334.50     |
| Includes: Joint compound (mud), joint tape, texture compound, and installat                                                                                                                                                       | ion labor.   |                 |                         |            |
| 35. Drywall patch / small repair, ready for paint                                                                                                                                                                                 | 10.00        | EA @            | 65.35 =                 | 653.50     |
| Includes: Drywall, metal corner bead, joint compound, joint tape, nails, scre<br>Quality: Up to 4 square feet of drywall, patched, textured, ready for paint.                                                                     | ws, texture, | , and insta     | llation labor.          |            |
| 36. Replace Caulking - silicone                                                                                                                                                                                                   | 20.00        | LF@             | 1.97 =                  | 39.40      |
| For counter top to wall caulking. Includes: Silicone caulk and installation Note: Used for sealing cracks, expansion joints, and around windows.                                                                                  | labor.       |                 |                         |            |
| 37. Replace Caulking - silicone                                                                                                                                                                                                   | 20.67        | LF@             | 1.97 =                  | 40.72      |
| Cost to re-caulk each window                                                                                                                                                                                                      |              |                 |                         |            |
| 38. Seal/prime then paint the surface area (2 coats)                                                                                                                                                                              | 100.00       | SF @            | 0.74 =                  | 74.00      |
| Includes: Sealer, latex paint, painter's putty, sandpaper, and labor.<br>Quality: One coat of sealer and one coat of paint. Based on low VOC paints<br>material component cost for paint from the "Components" tab of the estimat |              | /zero-VO        | C paint, verify and adj | ust the    |

#### **Ceiling and Floors**

|                                                                                        |             |                              | 8      |
|----------------------------------------------------------------------------------------|-------------|------------------------------|--------|
| DESCRIPTION                                                                            | QTY         | <b>UNIT PRICE</b>            | TOTAL  |
| 39. R&R Suspended ceiling tile - 2' x 2'400.0                                          | ) SF @      | 1.81 =                       | 724.00 |
| For 100 individual ceiling tiles.                                                      |             |                              |        |
| Includes: Suspended ceiling tile panels and installation labor. Labor cost to remove 2 | x 2' suspe  | ended ceiling tile panels ar | nd to  |
| discard in a job-site waste receptacle.                                                |             |                              |        |
| Quality: Average grade 2' x 2' tile.<br>To regrout bathroom tiles per 100 sf           |             |                              |        |
|                                                                                        |             | 2.00                         | 266.00 |
|                                                                                        | ) SF @      | 2.66 =                       | 266.00 |
| Includes: Grout and installation labor.                                                |             |                              |        |
| Note: Labor cost to remove old grout and replace with new.                             |             |                              |        |
| To clean existing carpet per 1000 sf                                                   |             |                              |        |
| 41. Clean and deodorize carpet 1,000.0                                                 | ) SF @      | 0.35 =                       | 350.00 |
| Includes: Steam cleaner, carpet cleaning chemical, and labor.                          |             |                              |        |
| To re-stretch existing carpet per 100 sf                                               |             |                              |        |
| 42. Replace Carpet - Detach & relay 1,000.0                                            | ) SF @      | 0.65 =                       | 650.00 |
| Includes: Minimal tackless strip, minimal seaming tape, seaming iron, and labor to de  | tach and re | elay carpet.                 |        |
| Too replace carpet per 100 sf                                                          |             |                              |        |
| 43. Remove Glue down carpet - heavy traffic 100.0                                      | ) SF @      | 0.49 =                       | 49.00  |
| 44. Replace Glue down carpet - heavy traffic115.0                                      | ) SF @      | 4.37 =                       | 502.55 |

| Life Safety/ Fire Protection |     |            | Height: 8' |
|------------------------------|-----|------------|------------|
| DESCRIPTION                  | QTY | UNIT PRICE | TOTAL      |

office: 855-349-6757